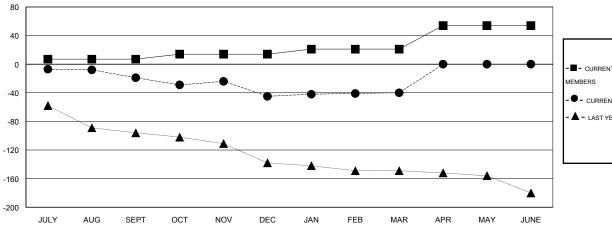

## GOALS AND ACTUAL MEMBERS CUMULATIVE

| _    | CURRENT YEAR GOALS FOR NEW |
|------|----------------------------|
| 1EMB | ERS                        |

- CURRENT YEAR ACTUAL MEMBERS

- ▲ - LAST YEAR ACTUAL MEMBERS